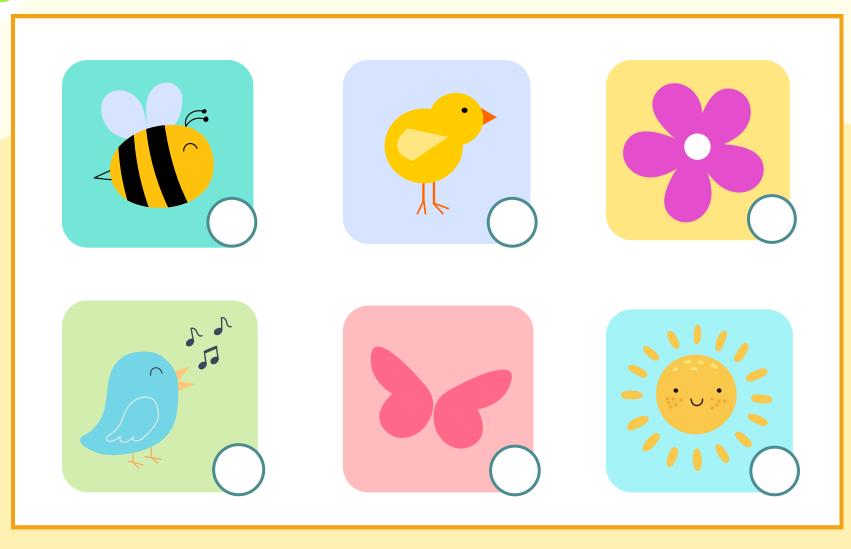

## Spring Scavenger Hunt

Place a check √ next to each item you see this half term